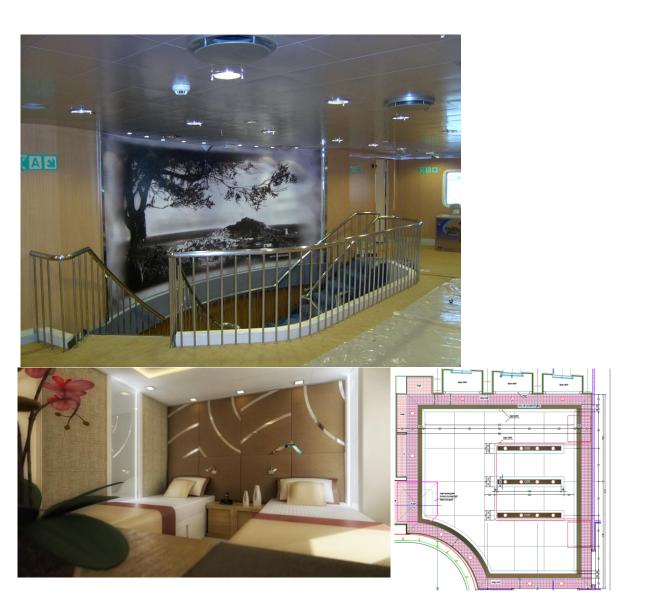

#### **Accommodation Works**

## Lining and partition panels

B-O , C class , custom made , wood veneered ,lacquered , fabric covered

## Ceiling panels

Ceiling panels B-D,B-IS,C-Class, custom made aluminum, honeycomb, vanished, lacquered etc.

#### **Custom Furniture**

Construction and installation from various marine certified materials ,plywood, honeycomb, mdf textiles

## Flooring

Supply and installation of various type of certificated materials such as vinyl LFD carpets tiles, floating floor A-O , A60