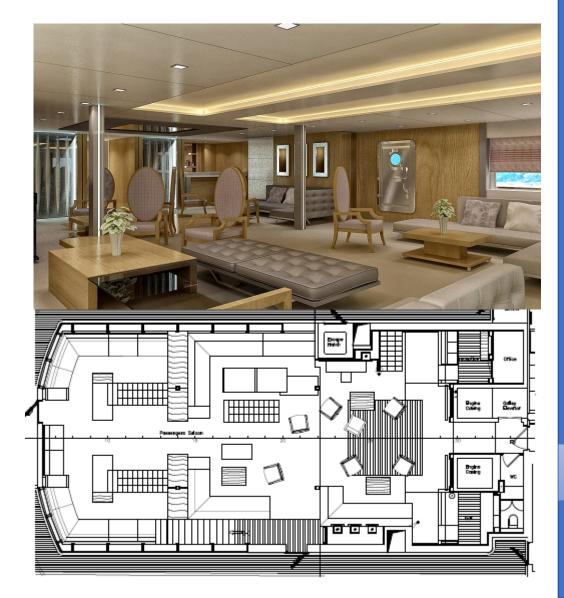

#### **Accommodation Works**

## Lining and partition panels

B-O , C class , custom made , wood veneered ,lacquered , fabric covered

## Ceiling panels

Ceiling panels B-D,B-IS,C-Class, custom made aluminum, honeycomb, vanished, lacquered etc.

#### **Custom Furniture**

Construction and installation from various marine certified materials ,plywood, honeycomb, mdf textiles

## Flooring

Supply and installation of various type of certificated materials such as vinyl LFD carpets tiles, floating floor A-O , A60