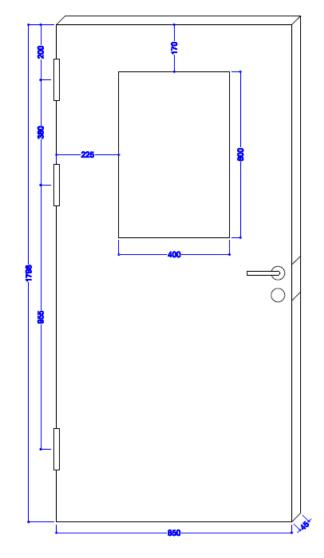

#### Doors

Supply and installation of B-O B-IS A-60 or Custom made wooden , lightweight, glass doors