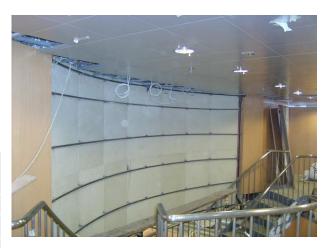

## Ceiling panels

Ceiling panels B-D,B-IS,C-Class, custom made aluminum, honeycomb, vanished, lacquered etc.