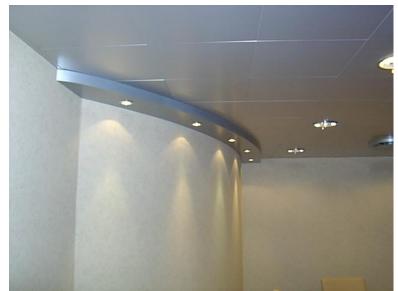

## Ceiling panels

Ceiling panels B-D,B-IS,C-Class, custom made aluminum, honeycomb, vanished, lacquered etc.